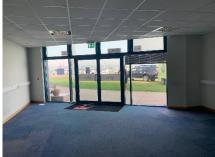

## Unit-9 Office / Retail

Portland Marina 1,298 sq. ft. self-contained unit.

Exceptional ground floor unit with dual marina and car park access, previously an RYA sailing school. Features underfloor heating, private kitchenette, separate toilet, and ample storage.