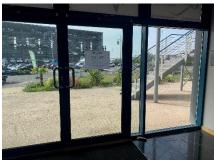

## Unit-9 Office / Retail

Portland Marina 1,298 sq. ft. self-contained unit.

Exceptional ground floor unit with dual marina and car park access, previously an RYA sailing school. Features underfloor heating, private kitchenette, separate toilet, and ample storage.