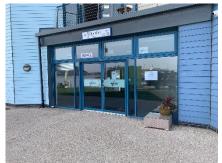

## Unit-9 Office / Retail

Portland Marina 1,298 sq. ft. self-contained unit.

Exceptional ground floor unit with dual marina and car park access, previously an RYA sailing school. Features underfloor heating, private kitchenette, separate toilet, and ample storage.